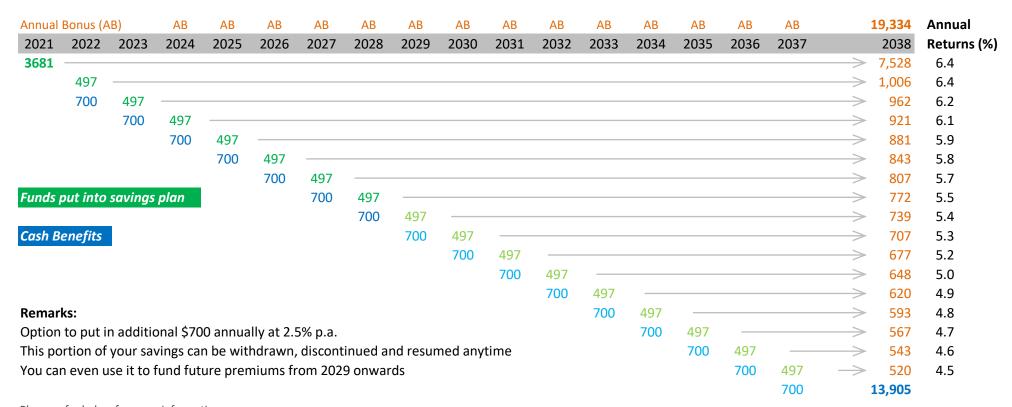

## MV 19,334

| Annual Bonus (AB) |          |         | AB   | 19,334            |       | Annual      |
|-------------------|----------|---------|------|------|------|------|------|------|------|------|------|------|------|------|------|------|-------------------|-------|-------------|
| 2021              | 2022     | 2023    | 2024 | 2025 | 2026 | 2027 | 2028 | 2029 | 2030 | 2031 | 2032 | 2033 | 2034 | 2035 | 2036 | 2037 |                   | 2038  | Returns (%) |
| 3681              |          |         |      |      |      |      |      |      |      |      |      |      |      |      |      |      | $\longrightarrow$ | 7,528 | 6.4         |
|                   | 497      |         |      |      |      |      |      |      |      |      |      |      |      |      |      |      | $\longrightarrow$ | 1,006 | 6.4         |
|                   |          | 497     |      |      |      |      |      |      |      |      |      |      |      |      |      |      | $\longrightarrow$ | 962   | 6.2         |
|                   |          |         | 497  |      |      |      |      |      |      |      |      |      |      |      |      |      | $\longrightarrow$ | 921   | 6.1         |
|                   |          |         |      | 497  |      |      |      |      |      |      |      |      |      |      |      |      | $\longrightarrow$ | 881   | 5.9         |
|                   |          |         |      |      | 497  |      |      |      |      |      |      |      |      |      |      |      | $\longrightarrow$ | 843   | 5.8         |
|                   |          |         |      |      |      | 497  |      |      |      |      |      |      |      |      |      |      | $\longrightarrow$ | 807   | 5.7         |
| <b>Funds</b>      | put into | savings | plan |      |      |      | 497  |      |      |      |      |      |      |      |      |      | $\longrightarrow$ | 772   | 5.5         |
|                   |          |         |      |      |      |      |      | 497  |      |      |      |      |      |      |      |      | $\longrightarrow$ | 739   | 5.4         |
|                   |          |         |      |      |      |      |      |      | 497  |      |      |      |      |      |      |      | $\longrightarrow$ | 707   | 5.3         |
|                   |          |         |      |      |      |      |      |      |      | 497  |      |      |      |      |      |      | $\longrightarrow$ | 677   | 5.2         |
|                   |          |         |      |      |      |      |      |      |      |      | 497  |      |      |      |      |      | $\longrightarrow$ | 648   | 5.0         |
|                   |          |         |      |      |      |      |      |      |      |      |      | 497  |      |      |      |      | $\longrightarrow$ | 620   | 4.9         |
| Remar             | ks:      |         |      |      |      |      |      |      |      |      |      |      | 497  |      |      |      | $\longrightarrow$ | 593   | 4.8         |
|                   |          |         |      |      |      |      |      |      |      |      |      |      |      | 497  |      |      | $\longrightarrow$ | 567   | 4.7         |
| Regula            | r Premiu | ım Base | Plan |      |      |      |      |      |      |      |      |      |      |      | 497  |      | $\longrightarrow$ | 543   | 4.6         |
|                   |          |         |      |      |      |      |      |      |      |      |      |      |      |      |      | 497  | $\rightarrow$     | 520   | 4.5         |